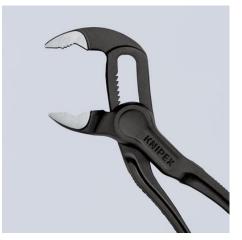

#### **KNIPEX Cobra® XS**

**DIN ISO 8976** 

Grips like a big tool: The smallest water pump pliers in the world with full functional capability

- Optimum access in the narrowest spaces: an especially compact design with a very slim head
- Single-handed fine adjustment by sliding for optimal fitting to various workpiece sizes
- Long-lasting secure grip ensured by high wear resistance
- Gripping capacity Ø 28 mm, width across flats up to 24 mm at only 100 mm length
- Box joint: high quality and durability provided by dual guide
- Gripping surfaces with specially hardened teeth, hardness approx. 60 HRC
- Self-locking on pipes and nuts: no slipping on the workpiece and low handforce required
- Pinch guard prevents operators' fingers being pinched
- Fine adjustment with 11 adjustment positions