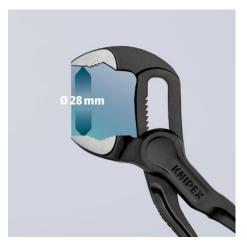

#### **KNIPEX Cobra® XS**

**DIN ISO 8976** 

Grips like a big tool: The smallest water pump pliers in the world with full functional capability

- Optimum access in the narrowest spaces: an especially compact design with a very slim head
- Single-handed fine adjustment by sliding for optimal fitting to various workpiece sizes
- Long-lasting secure grip ensured by high wear resistance
- Gripping capacity Ø 28 mm, width across flats up to 24 mm at only 100 mm length
- Box joint: high quality and durability provided by dual guide
- Gripping surfaces with specially hardened teeth, hardness approx. 60 HRC
- Self-locking on pipes and nuts: no slipping on the workpiece and low handforce required
- Pinch guard prevents operators' fingers being pinched
- Fine adjustment with 11 adjustment positions

### You You (III)

**C** a m a m a l

| General                         |                         |
|---------------------------------|-------------------------|
| Article No.                     | 87 00 100               |
| EAN                             | 4003773085836           |
| Pliers                          | grey atramentized       |
| Head                            | polished                |
| Handles                         | embossed, rough surface |
| weight                          | 62 g                    |
| Dimensions                      | 100 x 30 x 10 mm        |
| Standard                        | DIN ISO 8976            |
| Reach                           | no                      |
| RohS                            | no                      |
| Technical details               |                         |
| Adjustment positions            | 11                      |
| Capacities for nuts             | Ø 1 Inch                |
| Capacities for nuts             | 24 mm                   |
| Capacities for pipes (diameter) | Ø 28 mm                 |
| Classification                  |                         |
| eCl@ss 5.1.4                    | 21040301                |
| ETIM 5.0                        | EC000164                |
| ETIM 6.0                        | EC000164                |
| proficl@ss 6.0                  | AAA936c004              |
|                                 |                         |