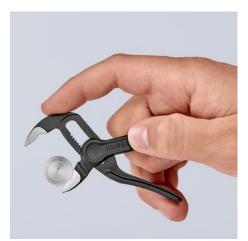

#### **KNIPEX Cobra® XS**

**DIN ISO 8976** 

Grips like a big tool: The smallest water pump pliers in the world with full functional capability

- Optimum access in the narrowest spaces: an especially compact design with a very slim head
- Single-handed fine adjustment by sliding for optimal fitting to various workpiece sizes
- Long-lasting secure grip ensured by high wear resistance
- Gripping capacity Ø 28 mm, width across flats up to 24 mm at only 100 mm length
- Box joint: high quality and durability provided by dual guide
- Gripping surfaces with specially hardened teeth, hardness approx. 60 HRC
- Self-locking on pipes and nuts: no slipping on the workpiece and low handforce required
- Pinch guard prevents operators' fingers being pinched
- Fine adjustment with 11 adjustment positions