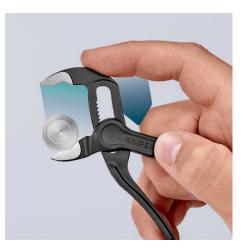

#### **KNIPEX Cobra® XS**

**DIN ISO 8976** 

Grips like a big tool: The smallest water pump pliers in the world with full functional capability

- Optimum access in the narrowest spaces: an especially compact design with a very slim head
- Single-handed fine adjustment by sliding for optimal fitting to various workpiece sizes
- Long-lasting secure grip ensured by high wear resistance
- Gripping capacity Ø 28 mm, width across flats up to 24 mm at only 100 mm length
- Box joint: high quality and durability provided by dual guide
- Gripping surfaces with specially hardened teeth, hardness approx. 60 HRC
- Self-locking on pipes and nuts: no slipping on the workpiece and low handforce required
- Pinch guard prevents operators' fingers being pinched
- Fine adjustment with 11 adjustment positions

# KNIPEX Quality – Made in Germany

Self-locking and durable - all part of genuine KNIPEX water pump pliers