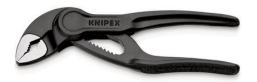

#### **KNIPEX Cobra® XS**

**DIN ISO 8976** 

Grips like a big tool: The smallest water pump pliers in the world with full functional capability

- Optimum access in the narrowest spaces: an especially compact design with a very slim head
- Single-handed fine adjustment by sliding for optimal fitting to various workpiece sizes
- Long-lasting secure grip ensured by high wear resistance
- Gripping capacity Ø 28 mm, width across flats up to 24 mm at only 100 mm length
- Box joint: high quality and durability provided by dual guide
- Gripping surfaces with specially hardened teeth, hardness approx. 60 HRC
- Self-locking on pipes and nuts: no slipping on the workpiece and low handforce required
- Pinch guard prevents operators' fingers being pinched
- Fine adjustment with 11 adjustment positions