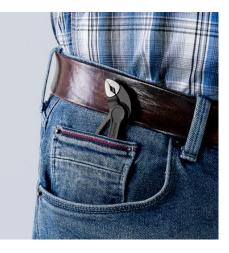

#### **KNIPEX Cobra® XS**

**DIN ISO 8976** 

Grips like a big tool: The smallest water pump pliers in the world with full functional capability

- Optimum access in the narrowest spaces: an especially compact design with a very slim head
- Single-handed fine adjustment by sliding for optimal fitting to various workpiece sizes
- Long-lasting secure grip ensured by high wear resistance
- Gripping capacity Ø 28 mm, width across flats up to 24 mm at only 100 mm length
- Box joint: high quality and durability provided by dual guide
- Gripping surfaces with specially hardened teeth, hardness approx. 60 HRC
- Self-locking on pipes and nuts: no slipping on the workpiece and low handforce required
- Pinch guard prevents operators' fingers being pinched
- Fine adjustment with 11 adjustment positions