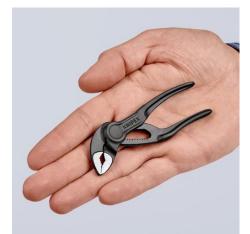

#### **KNIPEX Cobra® XS**

**DIN ISO 8976** 

Grips like a big tool: The smallest water pump pliers in the world with full functional capability

- Optimum access in the narrowest spaces: an especially compact design with a very slim head
- Single-handed fine adjustment by sliding for optimal fitting to various workpiece sizes
- Long-lasting secure grip ensured by high wear resistance
- Gripping capacity Ø 28 mm, width across flats up to 24 mm at only 100 mm length
- Box joint: high quality and durability provided by dual guide
- Gripping surfaces with specially hardened teeth, hardness approx. 60 HRC
- Self-locking on pipes and nuts: no slipping on the workpiece and low handforce required
- Pinch guard prevents operators' fingers being pinched
- Fine adjustment with 11 adjustment positions