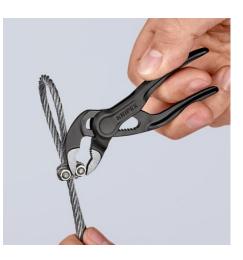

#### **KNIPEX Cobra® XS**

**DIN ISO 8976** 

Grips like a big tool: The smallest water pump pliers in the world with full functional capability

- Optimum access in the narrowest spaces: an especially compact design with a very slim head
- Single-handed fine adjustment by sliding for optimal fitting to various workpiece sizes
- Long-lasting secure grip ensured by high wear resistance
- Gripping capacity Ø 28 mm, width across flats up to 24 mm at only 100 mm length
- Box joint: high quality and durability provided by dual guide
- Gripping surfaces with specially hardened teeth, hardness approx. 60 HRC
- Self-locking on pipes and nuts: no slipping on the workpiece and low handforce required
- Pinch guard prevents operators' fingers being pinched
- Fine adjustment with 11 adjustment positions