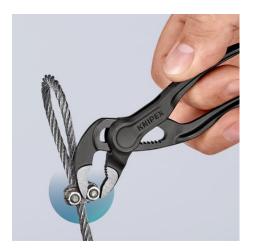

#### **KNIPEX Cobra® XS**

**DIN ISO 8976** 

Grips like a big tool: The smallest water pump pliers in the world with full functional capability

- Optimum access in the narrowest spaces: an especially compact design with a very slim head
- Single-handed fine adjustment by sliding for optimal fitting to various workpiece sizes
- Long-lasting secure grip ensured by high wear resistance
- Gripping capacity Ø 28 mm, width across flats up to 24 mm at only 100 mm length
- Box joint: high quality and durability provided by dual guide
- Gripping surfaces with specially hardened teeth, hardness approx. 60 HRC
- Self-locking on pipes and nuts: no slipping on the workpiece and low handforce required
- Pinch guard prevents operators' fingers being pinched
- Fine adjustment with 11 adjustment positions

# KNIPEX Quality – Made in Germany

Self-locking and durable - all part of genuine KNIPEX water pump pliers