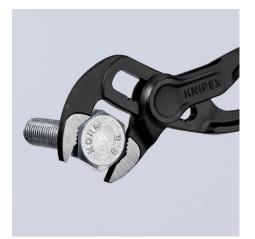

#### **KNIPEX Cobra® XS**

**DIN ISO 8976** 

Grips like a big tool: The smallest water pump pliers in the world with full functional capability

- Optimum access in the narrowest spaces: an especially compact design with a very slim head
- Single-handed fine adjustment by sliding for optimal fitting to various workpiece sizes
- Long-lasting secure grip ensured by high wear resistance
- Gripping capacity Ø 28 mm, width across flats up to 24 mm at only 100 mm length
- Box joint: high quality and durability provided by dual guide
- Gripping surfaces with specially hardened teeth, hardness approx. 60 HRC
- Self-locking on pipes and nuts: no slipping on the workpiece and low handforce required
- Pinch guard prevents operators' fingers being pinched
- Fine adjustment with 11 adjustment positions